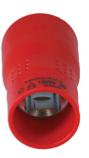

## **Insulated Socket 1/2"D 18mm**

A 18mm insulated socket, designed to protect up to 1000V for use on hybrid and electric vehicles. VDE certified.

## **Additional Information**

- Size: 18mm x 55mm long x 1/2"D.
- Safe operator use for live voltages up to 1000V AC / 1500V DC.
- VDE certified. IEC60900 approved for 1000V safe working.
- Part of a range of standard insulated sockets. For other sizes, please see Laser Part Nos. 7988 (10mm), 7989 (11mm), 7990 (12mm), 7991 (13mm), 7992 (14mm), 7993 (15mm), 7994 (16mm), 7995 (17mm), 7997 (19mm).
- 1/2"D Deep insulated socket range available please see Laser Part Nos. 7949 (10mm), 7950 (11mm), 7951 (12mm), 7952 (13mm), 7953 (14mm), 7954 (16mm), 7955 (17mm), 7956 (18mm), 7957 (19mm).