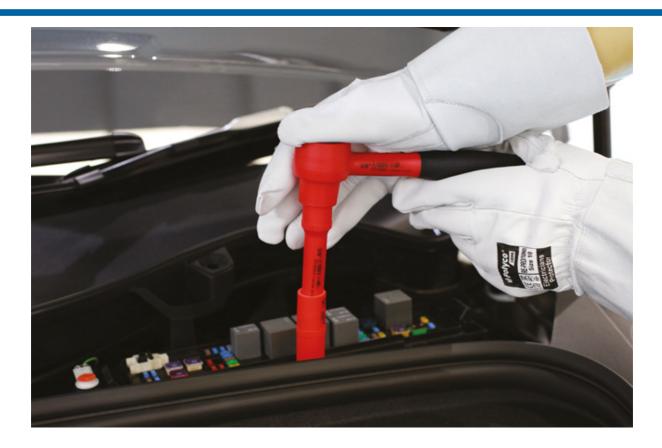

## **Insulated Socket 1/2"D 18mm**

A 18mm insulated socket, designed to protect up to 1000V for use on hybrid and electric vehicles. VDE certified.

## **Additional Information**

- Size: 18mm x 55mm long x 1/2"D.
- Safe operator use for live voltages up to 1000V AC / 1500V DC.
- VDE certified. IEC60900 approved for 1000V safe working.
- Part of a range of standard insulated sockets. For other sizes, please see Laser Part Nos. 7988 (10mm), 7989 (11mm), 7990 (12mm), 7991 (13mm), 7992 (14mm), 7993 (15mm), 7994 (16mm), 7995 (17mm), 7997 (19mm).
- 1/2"D Deep insulated socket range available please see Laser Part Nos. 7949 (10mm), 7950 (11mm), 7951 (12mm), 7952 (13mm), 7953 (14mm), 7954 (16mm), 7955 (17mm), 7956 (18mm), 7957 (19mm).