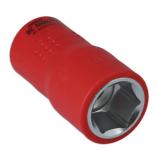

## **Insulated Socket 1/2"D 18mm**

A 18mm insulated socket, designed to protect up to 1000V for use on hybrid and electric vehicles. VDE certified.

## **Additional Information**

- Size: 18mm x 55mm long x 1/2"D.
- Safe operator use for live voltages up to 1000V AC / 1500V DC.
- VDE certified. IEC60900 approved for 1000V safe working.
- Part of a range of standard insulated sockets. For other sizes, please see Laser Part Nos. 7988 (10mm), 7989 (11mm), 7990 (12mm), 7991 (13mm), 7992 (14mm), 7993 (15mm), 7994 (16mm), 7995 (17mm), 7997 (19mm).
- 1/2"D Deep insulated socket range available please see Laser Part Nos. 7949 (10mm), 7950 (11mm), 7951 (12mm), 7952 (13mm), 7953 (14mm), 7954 (16mm), 7955 (17mm), 7956 (18mm), 7957 (19mm).